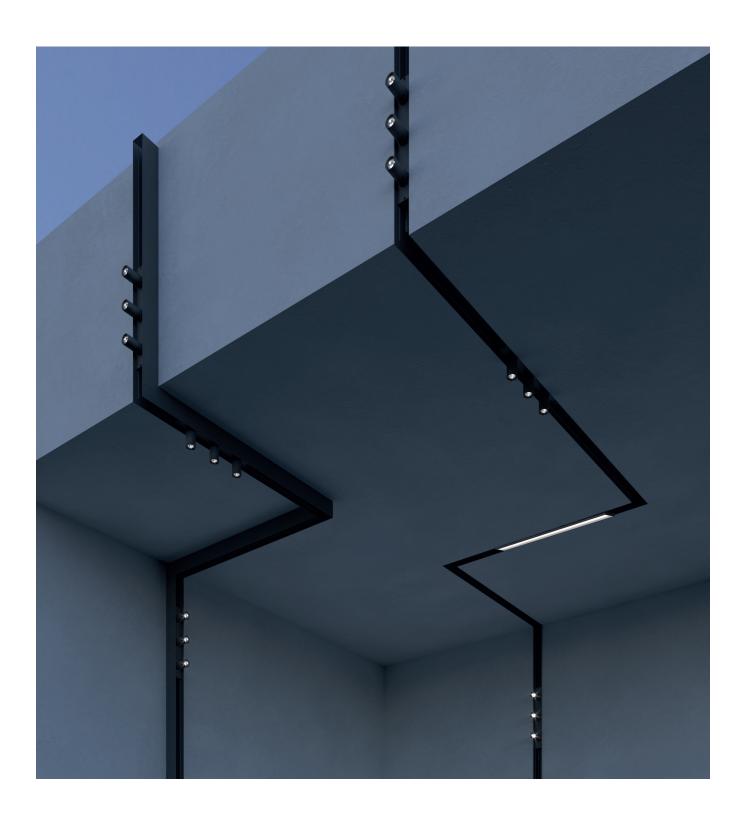

## **Connection joints**

Thanks to linear connection joints the system can be made of various modular lengths and various forms and can be both wall and ceiling mounted. The concave and convex L shaped joints allow to create continuous installations from wall to ceiling

Targetti 8