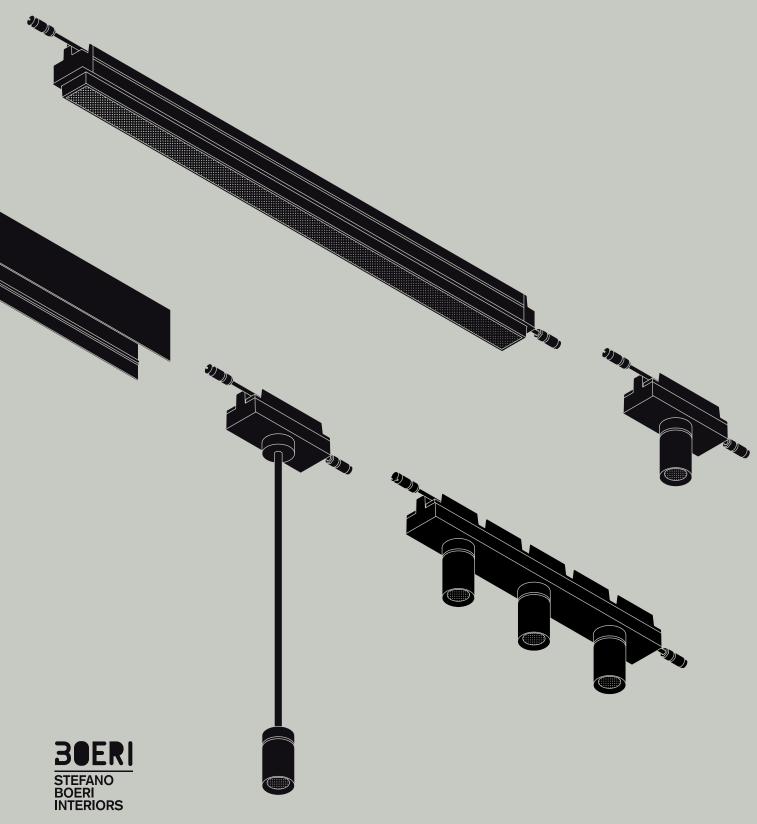

Air quality sensor

Speaker

<u>( )</u>

Temperature sensor

Light sensors Rer

Remote lighting scenarios

The system is composed of an extruded aluminium load-bearing metal profile for surface installation. Various elements are installed into the profile: the light unit, a speaker and wirless sensors.

# System modules

## **Connection joints**

Thanks to linear connection joints the system can be made of various modular lengths and various forms and can be both wall and ceiling mounted. The concave and convex L shaped joints allow to create continuous installations from wall to ceiling

#### **Light units**

Colour temperatures

2700K

3000K

3500K 4000K

#### Linear element

Depending on the chosen optic chosen it is ideal to softly light an environment, uniformly light a wall or create a focus on perimeter vegetation. A single 90cm module it is equipped with LED boards within Flood, Opal, Grazing and Wall Washer optics.

#### **Projectors**

The ideal solution to create scenographic effects by focusing on elements: vegetation, tables in a restaurant or bar, a sculpture or an object.

Available with  $\underline{\text{Spot}}, \underline{\text{Flood}}$  and  $\underline{\text{Medium Wide}}$   $\underline{\text{Flood}}$  optics.

Projectors are housed in two different lenghts modules of two different lengths; the 15cm module can host a single projector while the 45cm one can host three projectors. The fixing base allows the adjustability.

Should you wish to place the light as close as possible to the object to be lit you can choose a light unit equipped with a module with projectors on poles. This solution allows to move the light to move the light point 50cm away from the installation height of the profile. The module with projectors on poles is only available in the 1x by 15cm version.