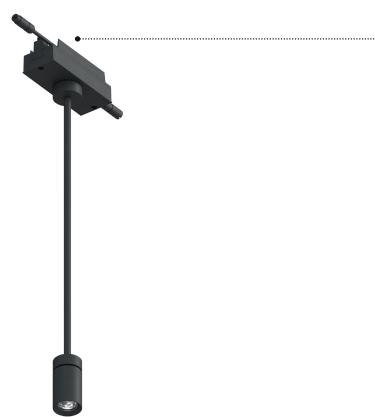

# IVY is the new generation lighting for outdoor spaces. The common denominator of Architecture, Light and Nature.

It is the ideal solution to to light up private terraces, pergolas, outside dining areas as well as historical porticos. Its flexibility and adaptability make it perfect for installation in existing buildings or structures or to be integrated into new constructions.

# **Applications**

Pergolas

Outdoor dining areas

Humid environments

The combination of diffused and adjustable precision elements combined with the possibilty to choose from On-Off and Casambi control, allows to design a flexible and dynamic outdoor space that can be controlled with a smartphone