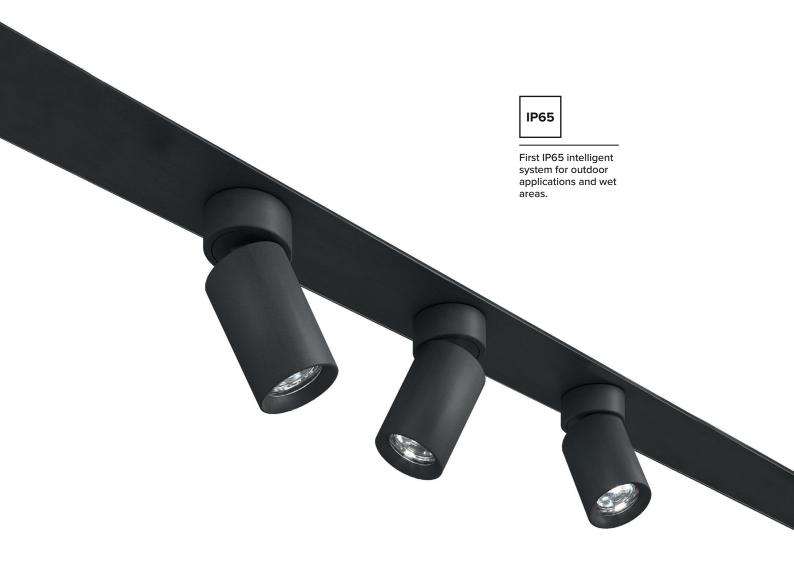

#### **Projectors**

The ideal solution to create scenographic effects by focusing on elements: vegetation, tables in a restaurant or bar, a sculpture or an object.

Available with  $\underline{\text{Spot}}, \underline{\text{Flood}}$  and  $\underline{\text{Medium Wide}}$   $\underline{\text{Flood}}$  optics.

Projectors are housed in two different lenghts modules of two different lengths; the 15cm module can host a single projector while the 45cm one can host three projectors. The fixing base allows the adjustability.