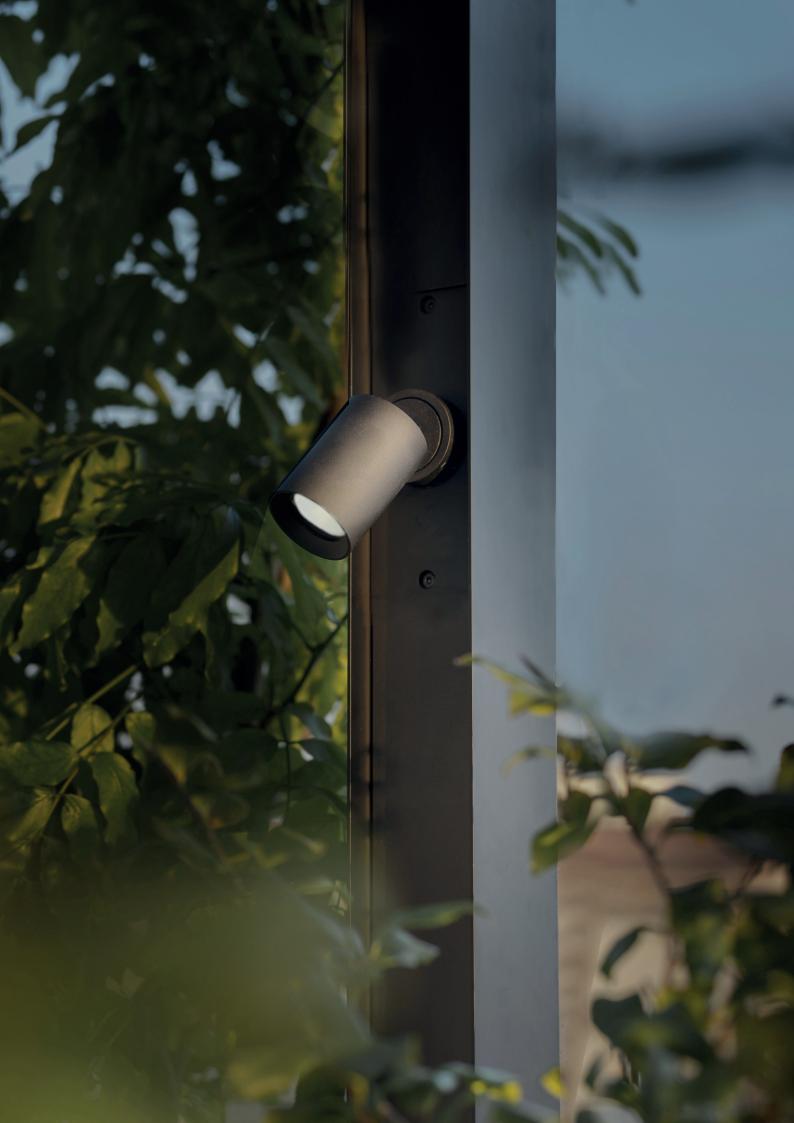

#### **Projectors**

The ideal solution to create scenographic effects by focusing on elements: vegetation, tables in a restaurant or bar, a sculpture or an object.

Available with  $\underline{\text{Spot}}, \underline{\text{Flood}}$  and  $\underline{\text{Medium Wide}}$   $\underline{\text{Flood}}$  optics.

Projectors are housed in two different lenghts modules of two different lengths; the 15cm module can host a single projector while the 45cm one can host three projectors. The fixing base allows the adjustability.

Should you wish to place the light as close as possible to the object to be lit you can choose a light unit equipped with a module with projectors on poles. This solution allows to move the light to move the light point 50cm away from the installation height of the profile. The module with projectors on poles is only available in the 1x by 15cm version.