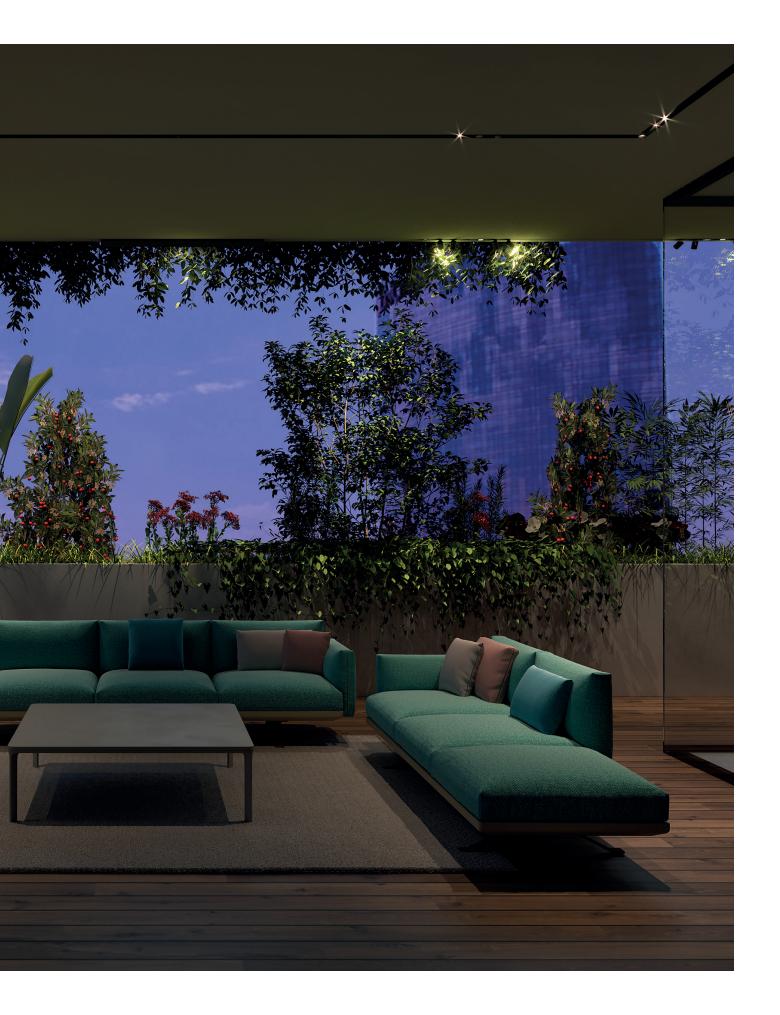

IVY transforms outdoor spaces: they become cosy, relaxing, functional and usable both during the day and at night.

# IVY is the new generation lighting for outdoor spaces. The common denominator of Architecture, Light and Nature.

It is the ideal solution to to light up private terraces, pergolas, outside dining areas as well as historical porticos. Its flexibility and adaptability make it perfect for installation in existing buildings or structures or to be integrated into new constructions.

# **Applications**

Pergolas

Outdoor dining areas

Humid environments

The combination of diffused and adjustable precision elements combined with the possibilty to choose from On-Off and Casambi control, allows to design a flexible and dynamic outdoor space that can be controlled with a smartphone