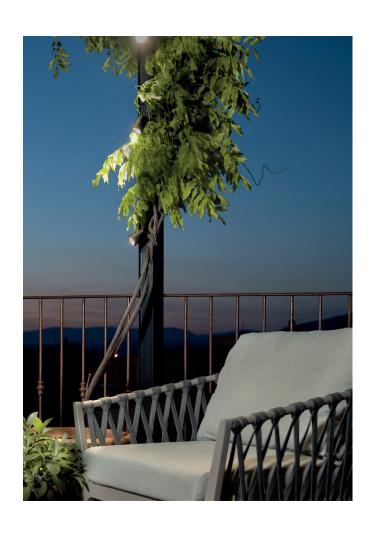

# IVY is the new generation lighting for outdoor spaces. The common denominator of Architecture, Light and Nature.

It is the ideal solution to to light up private terraces, pergolas, outside dining areas as well as historical porticos. Its flexibility and adaptability make it perfect for installation in existing buildings or structures or to be integrated into new constructions.

# **Applications**

Pergolas

Outdoor dining areas

Humid environments

The combination of diffused and adjustable precision elements combined with the possibilty to choose from On-Off and Casambi control, allows to design a flexible and dynamic outdoor space that can be controlled with a smartphone