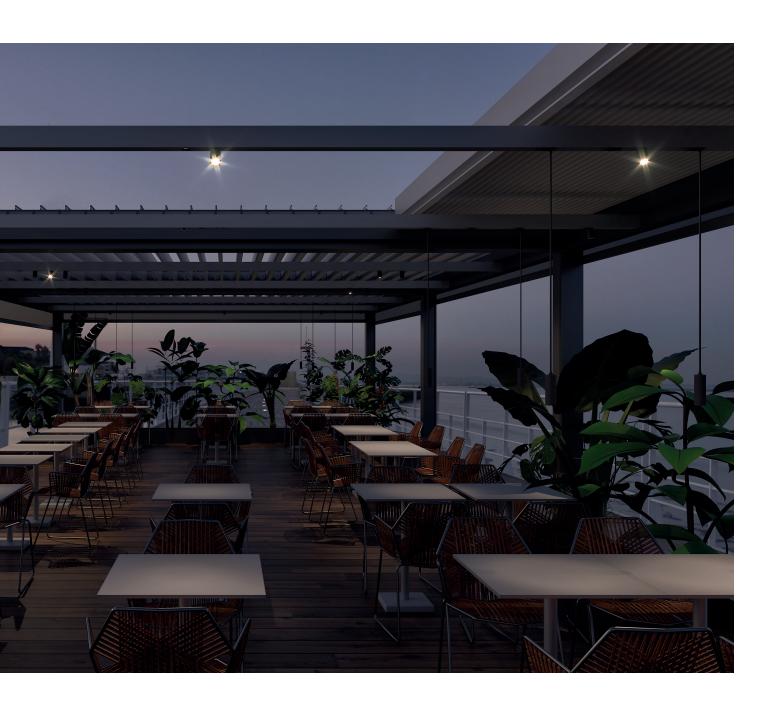

IVY transforms outdoor spaces: they become cosy, relaxing, functional and usable both during the day and at night.

# IVY is the new generation lighting for outdoor spaces. The common denominator of Architecture, Light and Nature.

It is the ideal solution to to light up private terraces, pergolas, outside dining areas as well as historical porticos. Its flexibility and adaptability make it perfect for installation in existing buildings or structures or to be integrated into new constructions.

# **Applications**

Pergolas

Outdoor dining areas

Humid environments

The combination of diffused and adjustable precision elements combined with the possibilty to choose from On-Off and Casambi control, allows to design a flexible and dynamic outdoor space that can be controlled with a smartphone