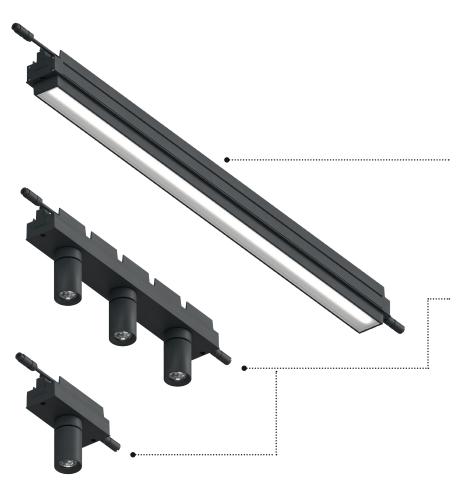

Should you wish to place the light as close as possible to the object to be lit you can choose a light unit equipped with a module with projectors on poles. This solution allows to move the light to move the light point 50cm away from the installation height of the profile. The module with projectors on poles is only available in the 1x by 15cm version.