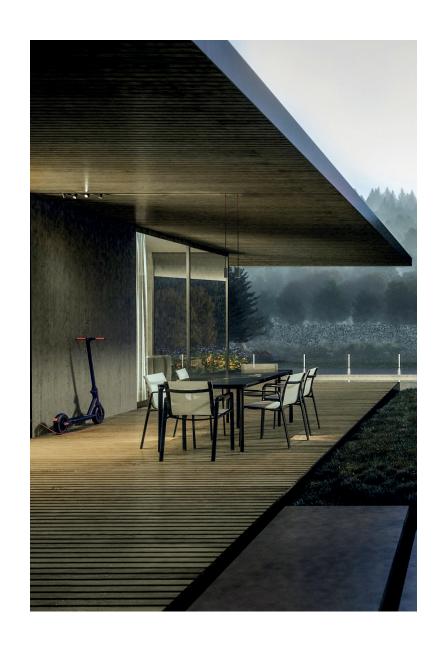

# IVY is the new generation lighting for outdoor spaces. The common denominator of Architecture, Light and Nature.

It is the ideal solution to to light up private terraces, pergolas, outside dining areas as well as historical porticos. Its flexibility and adaptability make it perfect for installation in existing buildings or structures or to be integrated into new constructions.

# **Applications**

Pergolas

Outdoor dining areas

Humid environments

The combination of diffused and adjustable precision elements combined with the possibilty to choose from On-Off and Casambi control, allows to design a flexible and dynamic outdoor space that can be controlled with a smartphone