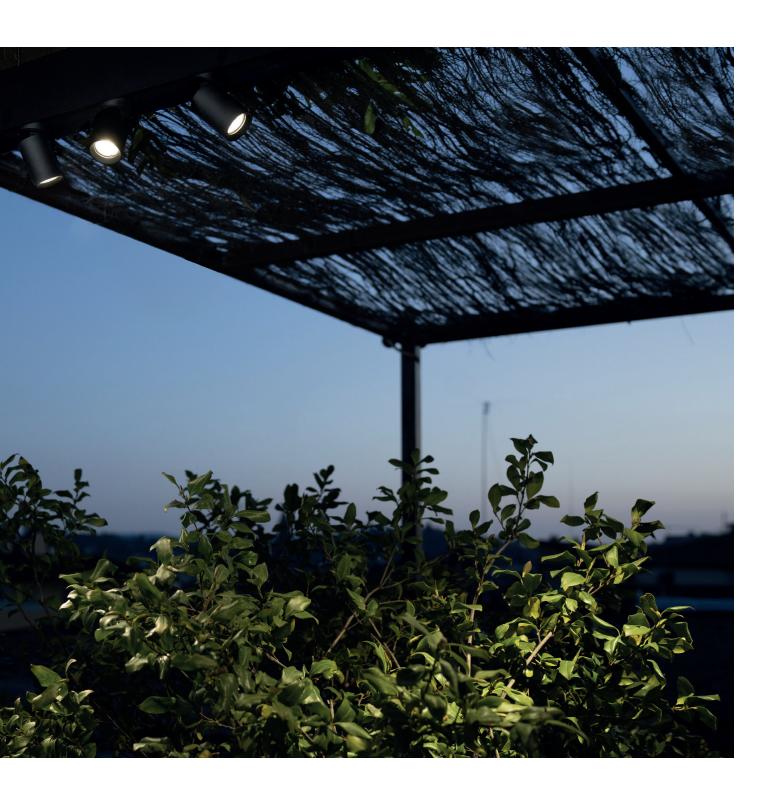

# IVY is the new generation lighting for outdoor spaces. The common denominator of Architecture, Light and Nature.

It is the ideal solution to to light up private terraces, pergolas, outside dining areas as well as historical porticos. Its flexibility and adaptability make it perfect for installation in existing buildings or structures or to be integrated into new constructions.

Targetti 6

Wall and ceiling installation

Remote electronic power supply, and Casambi

Wireless sensors and speakers

Linear, precise, focused and diffused lighting

Available in white and ferrite painted finishes or black anodized

# **Applications**

Pergolas

Outdoor dining areas

Humid environments

The combination of diffused and adjustable precision elements combined with the possibilty to choose from On-Off and Casambi control, allows to design a flexible and dynamic outdoor space that can be controlled with a smartphone