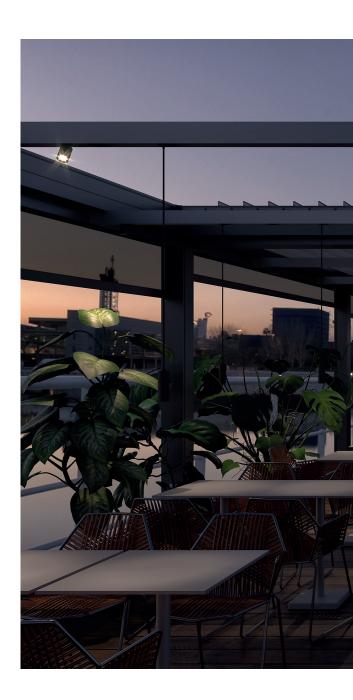

IVY transforms outdoor spaces: they become cosy, relaxing, functional and usable both during the day and at night.

# IVY is the new generation lighting for outdoor spaces. The common denominator of Architecture, Light and Nature.

It is the ideal solution to to light up private terraces, pergolas, outside dining areas as well as historical porticos. Its flexibility and adaptability make it perfect for installation in existing buildings or structures or to be integrated into new constructions.

# **Applications**

Pergolas

Outdoor dining areas

Humid environments

The combination of diffused and adjustable precision elements combined with the possibilty to choose from On-Off and Casambi control, allows to design a flexible and dynamic outdoor space that can be controlled with a smartphone