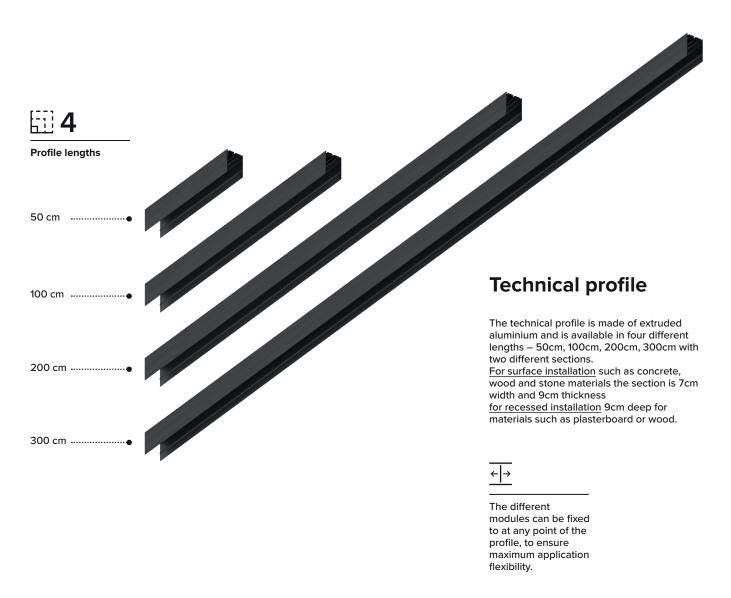

## **Connection joints**

Thanks to linear connection joints the system can be made of various modular lengths and various forms and can be both wall and ceiling mounted. The concave and convex L shaped joints allow to create continuous installations from wall to ceiling